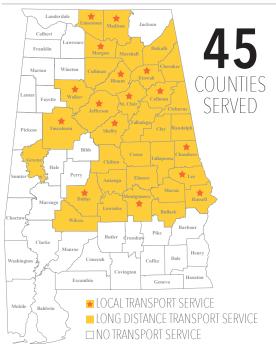

Fargo Foundation

#### **GOVERNMENT**

Alabama Medicaid Agency
ALDOT
Birmingham Jefferson County
Transit Authority
City of Montgomery
City of Pell City
City of Tuscaloosa
Department of Public Health
Montgomery County Commission
State of Alabama
The Children's Trust Fund of Alabama



### THANK YOU FOR YOUR GENEROUS SUPPORT!



## 2019 YEAR IN REVIEW

TRANSPORTING CHILDREN AND EXPECTANT MOTHERS TO NECESSARY HEALTH CARE SERVICES.





68% MEDICAL



15% PRENATAL



8% MENTAL HFAITH



7% DENTAL



2% VISION



522,494 MILES TRAVFLED



83% OF CLIENTS HAVE AN ANNUAL HOUSEHOLD INCOME OF LESS THAN \$10,000



**FEMALE** 57%



43%



25,753 HOURS ON THE ROAD





AFRICAN AMERICAN **79%** CAUCASIAN 10% HISPANIC 5% OTHER 6%



2,956 **FAMILIES** SFRVFD



97% OF CLIENTS **DO NOT** OWN A VEHICLE



#### **EXPENSES** \$1,296,789

- ■DIRECT PROGRAM







#### **REVENUES** \$1,329,810

- GOVERNMENTAL ENTITIES
- PROGRAM SERVICES
- FOUNDATION/GRANTS ■ CORPORATE GIVING
- SPECIAL EVENTS
- INDIVIDUAL, CIVIC, & RELIGIOUS



110 12<sup>™</sup> STREET NORTH BIRMINGHAM, AL 35203 MAILING ADDRESS: P.O. BOX 11864 BIRMINGHAM, AL 35202

KIDONE.ORG

TOLL-FREE: 800.543.7143
BIRMINGHAM AREA: 205.978.1000
FAX: 205.978.1019